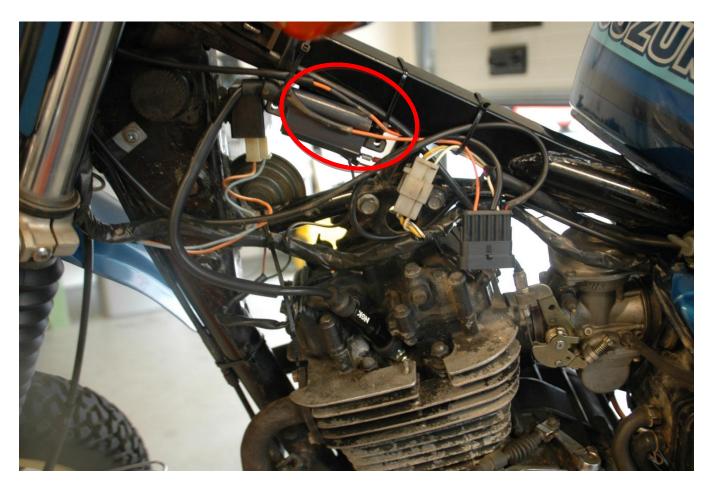

## Manual, conversion from CDI to Carmo TCI system

- Before you start, remove the fuel tank and headlight.
- Remove the original ignition coil (location seen on the picture below) and replace it with the new TCI ignition coil.

- There are two wires attached to the original ignition coil; Black/Yellow and Black. The Black/Yellow wire can be taken off, it will not be used anymore. The black wire will later be attached to the new ignition coil.
- Mount the new TCI ignition coil on the same place as the original one. The mounting holes will not fit, you can attach it to the frame with tie wraps.
- Once the TCI ignition coil is in place, you can attach a new faston to the black wire that came off the original coil. Attach this wire to the " " side of the new TCI ignition coil.