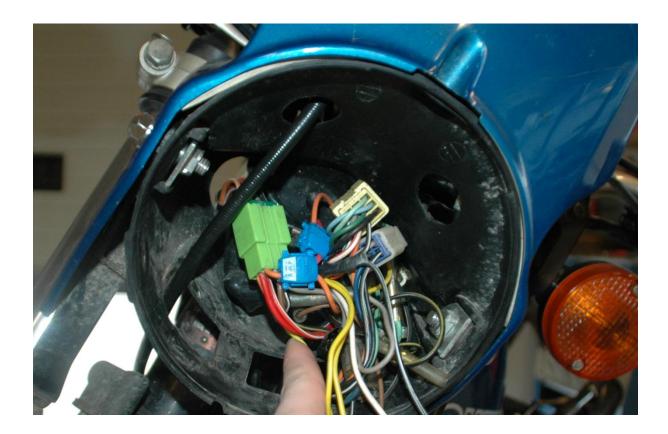

- The other (+) side of the TCI coil needs to be connected to 12 Volt. Inside the headlight you can find a green connector with an orange wire in it. This is a Switched 12V wire. Using the wire splitter clamp you can attach the new orange wire to the Switched 12V wire. The other side of the new 12V wire goes to the + side of the new TCI coil.

- The Carmo TCI unit also needs to be connected to 12 Volt. Repeat the previous step, but this time use the red wire with the smaller AMP Superseal Faston.
- Now you can mount the improved Carmo TCI unit and 2-pole, 4-pole and one pole connector plug & play on the connectors where the original CDI unit was connected.
- The red wire with AMP super seal connector can now be connected with the AMP super seal connector you just installed.