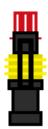

## Manual, conversion from CDI to Carmo TCI system

- Before you start, remove the fuel tank and headlight.
- Remove the original ignition coil (location seen on the picture below) and replace it with the new TCI ignition coil.

- There are two wires attached to the original ignition coil; Black/Yellow and Black. The Black/Yellow wire can be taken off, it will not be used anymore. The black wire will later be attached to the new ignition coil.
- Mount the new TCI ignition coil on the same place as the original one. The mounting holes will not fit, you can attach it to the frame with tie wraps.
- Once the TCI ignition coil is in place, you can attach a new faston to the black wire that came off the original coil. Attach this wire to the " " side of the new TCI ignition coil.