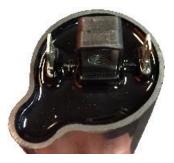

- There are two wires attached to the original ignition coil; Black/Yellow and Black. The Black/Yellow wire can be taken off, it will not be used anymore. The black wire will later be attached to the new ignition coil.
- Mount the new TCI ignition coil on the same place as the original one. The mounting holes will not fit, you can attach it to the frame with tie wraps.
- Once the TCI ignition coil is in place, you can attach a new faston to the black wire that came off the original coil. Attach this wire to the " " side of the new TCI ignition coil.