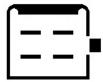

## **Original**

B/Y: Ground

B: CDI ignitioncoil

--- Br: Ignition source coil
R: Ignition source coil

W: Pick-up coil

B/Y: Kill switch

Original Orange wire in headlight